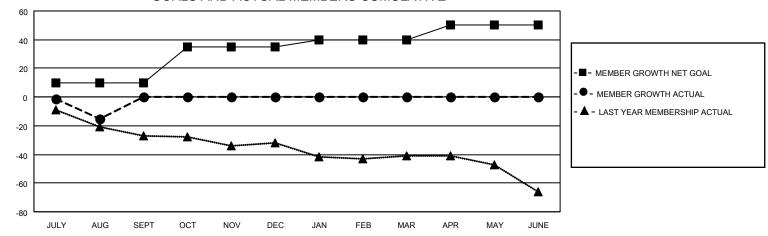

#### GOALS AND ACTUAL MEMBERS CUMULATIVE

| DROPPED CLUBS: 2  | 2 CLUBS OF 30 ADDED 1 OR<br>MORE NEW MEMBERS | GENDER DISTRIBUTION             |                                                          |  |
|-------------------|----------------------------------------------|---------------------------------|----------------------------------------------------------|--|
|                   |                                              | MALE<br>FEMALE                  | 446 (61.10%)<br>284 (38.90%)<br>0 (0.00%)<br>R 0 (0.00%) |  |
| DROPPED MEMBERS   |                                              | NON BINARY PREFER NOT TO ANSWER |                                                          |  |
| DECEASED 0        |                                              | THE ENTITY TO A MOTHER          | 0 (0.0070)                                               |  |
| CLUB CANCELLED 10 | CLICK HERE FOR CUMULATIVE MEMBERSHIP DATA    | TOTAL FAMILY UNIT MEMBERS       | 126                                                      |  |
| TOTAL 17          | MEMBERSHIP DATA                              | FAMILY MEMBERS PAYING HAL       | F DUES 65                                                |  |